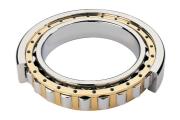

## NU 2330 EMA-TIMKEN CYLINDRISK RULLELEJE ENRADET MED MESSINGHOLDER

High quality cylindrical roller bearing with machined brass cage from the leading manufacturer TIMKEN. Featuring the TIMKEN EMA design. A premium land-riding cage, unique internal geometries, enhanced surface finishes and a compact design. All this adds up to longer life, improved uptime and reduced maintenance costs.